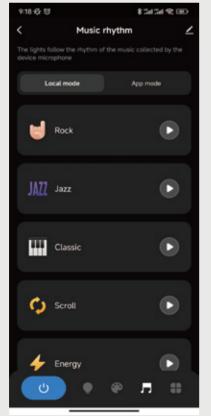

## Music

The light follow the rhythm of the music collected by the dev -ice microphone.