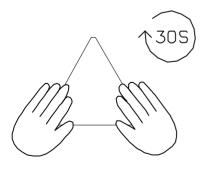

4. Press the panel light to the wall for 30 seconds.

 Identify the correct connecting port on the second panel light, snap the second panel light into place.

6. Continue this process until all your panel lights are fully mounted.

#### Read and follow the safety instructions below.

- 1. This light panel is ideally used on smooth surfaces (e.g. glass, etc.); not suitable for uneven, bumpy or wet surfaces (e.g. brick, stucco, etc).
- 2. Clean and ensure the surface is totally dry before sticking the light panel on.
- 3. When installing the light panel, press its central point against the wall for more than 30s in order to maximize the adhesion.
- 4. Avoid installation above heat source objects, in areas where direct sunlight, airflowand temperature change significantly.
- 5. Avoid exposing the product to the outside and directly in the rain.
- 6. Do not use sharp and hard objects or rough pollutants to impact the atmosphere lamp, as not to affect the function and appearance.
- 7. Do not leave the power cord idle on the ground to avoid stumbling.
- 8. Children who are not supervised by adults are not allowed to use this product alone.Some parts of this product are imported, there is a risk of choking.