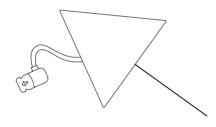

# Installation Instruction

1. Connect the controller with the power adapter, Connect the controller with the first panel light through the DC cable. Plug the adapter into power.

- Please make sure that the wall or other installation surface is clean and free of dust or water.
- Insert a linker into the first panel light, mount the first panel light to the wall.

4. Press the panel light to the wall for 30 seconds.

 Identify the correct connecting port on the second panel light, snap the second panel light into place.

6. Continue this process until all your panel lights are fully mounted.