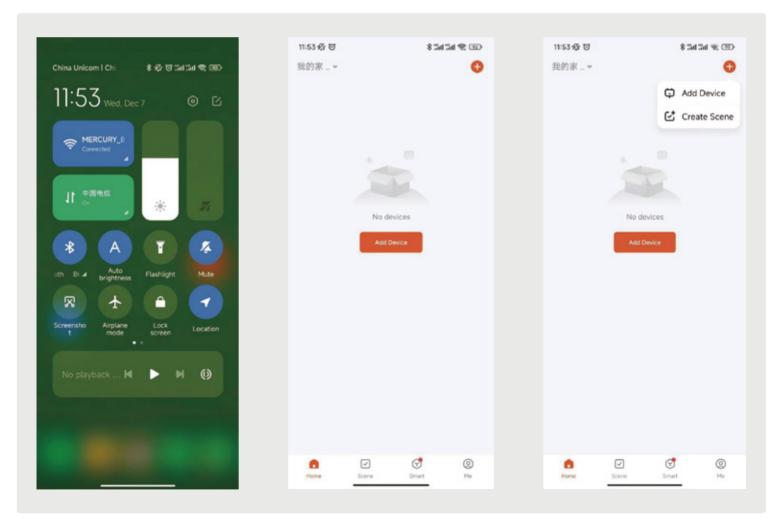

# Steps of Connection on Mobile

- 1.A smart phone or tablet with IOS 8.0 (or later) or Android 4.3 (or later).
- 2.Download the "Tuya Smart "App from the APP store (IOS devices) or Google Play (Android devices).

3.Open the Bluetooth, Wifi (2.4Ghz), and APP. Click " + " and then click " Add Device " to search for nearby devices.

4.Press and hold on the "On / Off " button on controller for 10 seconds until the lamp flashes red color quickly to enter pairing mode.

- 5.After discovering the device, click "Add ".
- 6.Enter Password and connect the Wifi (2.4Ghz),then click "Next". Waiting for the

#### connection.

| 11:53 卷 包             |                                      | *14                    | 15d & 335               | 11:54 - 12   |                  |     | 11:54 袋 包               | \$ 3al 3al % 🖽 |
|-----------------------|--------------------------------------|------------------------|-------------------------|--------------|------------------|-----|-------------------------|----------------|
| <                     | Add D                                | evice                  | 8                       |              |                  | ×   | × Add D                 | evice          |
| -                     | g for nearby device<br>pairing mode. | s. Make sure you       | r device has            |              | Fi Informatio    |     | 1 device(s) being added |                |
| 0.0000                | and g mode.                          |                        |                         | Choose Wi-Fi | and enter passwo | and | Smarter Space           | ۲              |
| Discove               | ring devices                         |                        | Add                     | 🕈 Acc        | ount             | =   | Being added             | ٠              |
| and a                 |                                      |                        |                         | 8 Pas        | sword            | ۲   |                         |                |
|                       | Add Ma                               | nually                 |                         |              |                  |     |                         |                |
| Electrical            |                                      | Socket                 |                         |              |                  |     |                         |                |
| Lighting              | 2                                    | V.                     | ¥.                      |              |                  |     |                         |                |
| Sensors               | Plug<br>08LE+Wi-F0                   | Socket<br>(Wi-#i)      | Socket<br>(Zigbee)      |              |                  |     |                         |                |
| Large                 | 11                                   | 11                     | ¥.                      |              |                  |     |                         |                |
| Home A                | Socket<br>(BLE)                      | Socket<br>INB-IoTI     | Socket<br>(other)       |              |                  |     |                         |                |
| Small<br>Home A       |                                      | Power Strip            |                         |              |                  |     |                         |                |
| Kitchen<br>Appliances | + VV                                 | + VV.                  | + VV                    |              |                  |     |                         |                |
| Exercise &<br>Health  | Power Strip<br>(BLE+Wi-Fi)           | Power Strip<br>(Wi-Fi) | Power Strip<br>(Zigbee) |              | Next             |     |                         |                |
| Camera &<br>Lock      | < VV                                 |                        |                         |              |                  |     |                         |                |
|                       | Power Strip<br>(other)               |                        |                         |              |                  |     |                         |                |