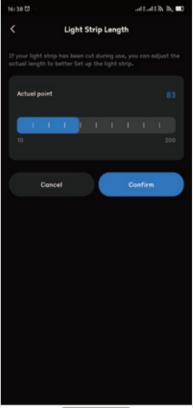

#### Actual point

If your light has been cut during use,you can adjust the actual length to better set up the light strip.