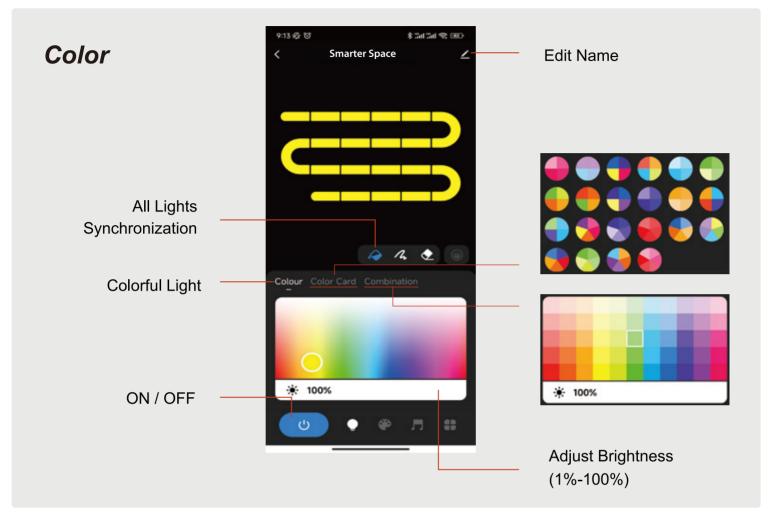

#### Features >>>>

- 1. 16Million+ wonderful variety colors option.
- 2. RGBIC, the lights can be adjusted in separate, namely addressable function.
- 3. 3 Pixels for each panel, more amazing scenes setting for options.
- 4. 4ways for controlling: Smart App, Remote controller, Smart voice and Controller.
- 5. Compatible with Google Assistant, Amazon Alexa, Siri and TUYA Smart.
- 6. Perfect applications with freely DIY Shapes: Gaming, Party, living room and etc.