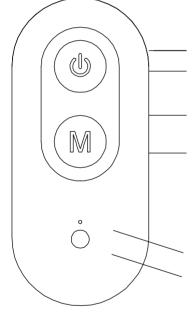

#### Instructions for controller

Click the "On/Off" button: Control the on/off of the light. Press and hold on the "On/Off" button on top for 10 seconds until the lamp flashes red color quickly to enter pairing mode. Click the "M" button: Control the static mode and dynamic mode of the light. Double-click the "M" button: Enter the music rhythm mode. --Clicking the button in music rhythm mode will switch to different rhythm effects. --Double-clicking the button in the rhythm mode will exit the rhythm mode and enter the static mode. Mic