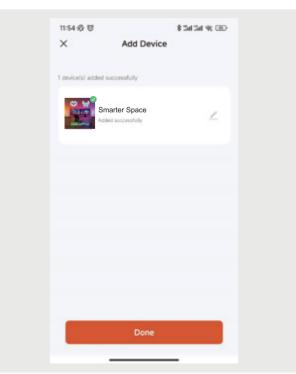

- 5.After discovering the device, click "Add ".
- 6.Enter Password and connect the Wifi (2.4Ghz),then click "Next". Waiting for the

#### connection.

| 11:53 卷 包             |                                      | *14                    | 15d & 335               | 11:54 - 12   |                  |     | 11:54 袋 包               | \$ 3al 3al % 🖽 |
|-----------------------|--------------------------------------|------------------------|-------------------------|--------------|------------------|-----|-------------------------|----------------|
| <                     | Add D                                | evice                  | 8                       |              |                  | ×   | × Add D                 | evice          |
| -                     | g for nearby device<br>pairing mode. | s. Make sure you       | r device has            |              | Fi Informatio    |     | 1 device(s) being added |                |
| 0.0000                | and g mode.                          |                        |                         | Choose Wi-Fi | and enter passwo | and | Smarter Space           | ۲              |
| Discove               | ring devices                         |                        | Add                     | 🕈 Acc        | ount             | =   | Being added             | ٠              |
| and a                 |                                      |                        |                         | 8 Pas        | sword            | ۲   |                         |                |
|                       | Add Ma                               | nually                 |                         |              |                  |     |                         |                |
| Electrical            |                                      | Socket                 |                         |              |                  |     |                         |                |
| Lighting              | 2                                    | V.                     | ¥.                      |              |                  |     |                         |                |
| Sensors               | Plug<br>08LE+Wi-F0                   | Socket<br>(Wi-#i)      | Socket<br>(Zigbee)      |              |                  |     |                         |                |
| Large                 | 11                                   | 11                     | ¥.                      |              |                  |     |                         |                |
| Home A                | Socket<br>(BLE)                      | Socket<br>INB-IoTI     | Socket<br>(other)       |              |                  |     |                         |                |
| Small<br>Home A       |                                      | Power Strip            |                         |              |                  |     |                         |                |
| Kitchen<br>Appliances | + VV                                 | + VV.                  | + VV                    |              |                  |     |                         |                |
| Exercise &<br>Health  | Power Strip<br>(BLE+Wi-Fi)           | Power Strip<br>(Wi-Fi) | Power Strip<br>(Zigbee) |              | Next             |     |                         |                |
| Camera &<br>Lock      | < VV                                 |                        |                         |              |                  |     |                         |                |
|                       | Power Strip<br>(other)               |                        |                         |              |                  |     |                         |                |

#### 7.Done !