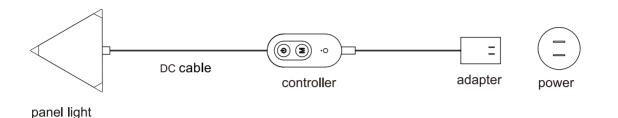

# Installation Instruction

1. Connect the controller with the power adapter, Connect the controller with the first panel light through the DC cable. Plug the adapter into power.

- Please make sure that the wall or other installation surface is clean and free of dust or water.
- Insert a linker into the first panel light, mount the first panel light to the wall.