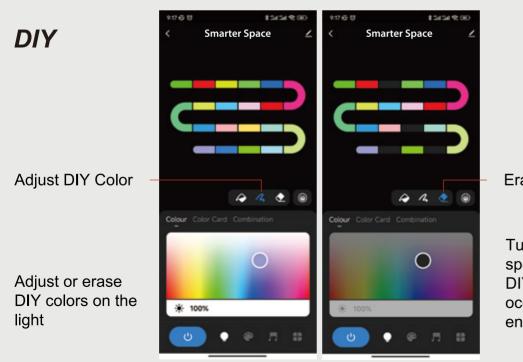

## APP interface

Erase DIY Color

Turn on / off the specified light to DIY to fit for different occasions. Also save energy and money.