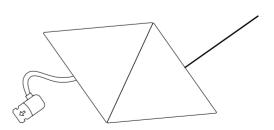

# Installation Instruction

1. Connect the controller with the power adapter, Connect the controller with the first panel light through the DC cable. Plug the adapter into power.

- Please make sure that the wall or other installation surface is clean and free of dust or water.
- Insert a linker into the first panel light, mount the first panel light to the wall.

4. Press the panel light to the wall for 30 seconds.

 Identify the correct connecting port on the second panel light, snap the second panel light into place.

6. Continue this process until all your panel lights are fully mounted.