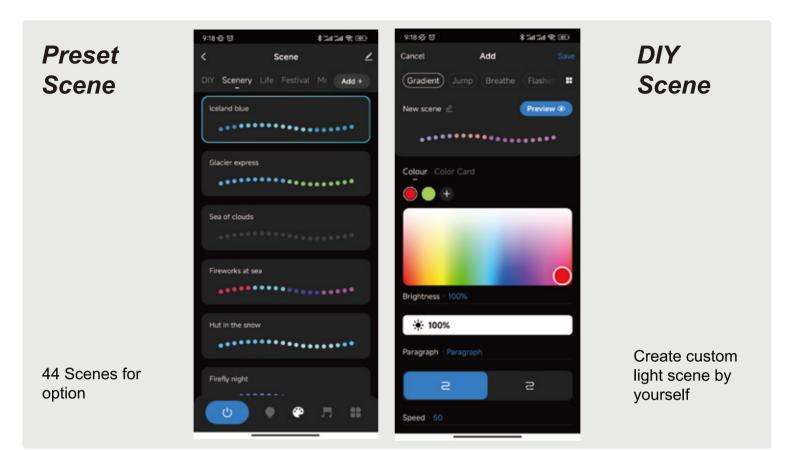

|                |
| Exercise &<br>Health  | Power Strip<br>(BLE+Wi-Fi)           | Power Strip<br>(Wi-Fi) | Power Strip<br>(Zigbee) |              | Next             |     |                         |                |
| Camera &<br>Lock      | < VV                                 |                        |                         |              |                  |     |                         |                |
|                       | Power Strip<br>(other)               |                        |                         |              |                  |     |                         |                |

#### 7.Done !



## APP interface





Erase DIY Color

Turn on / off the specified light to DIY to fit for different occasions. Also save energy and money.

# Smart Triangle Light



## Music



The light follow the rhythm of the music collected by the dev -ice microphone.

# Schedule



Create your own plan

#### Actual point



If your light has been cut during use,you can adjust the actual length to better set up the light strip.

# Packing / Weight

| Item           | Inner Box                                   |                    |                     |             |  |  |
|----------------|---------------------------------------------|--------------------|---------------------|-------------|--|--|
|                | Size(mm)                                    | N.W. ( KG )        | G.W. ( KG )         | Qty ( pcs ) |  |  |
| KA-PL04(6pack) | 199 x 174 x 103 mm<br>0.65 x 0.57 x 0.34 in | 0.8 kg<br>1.76 lbs | 1.1 kg<br>2.43 lbs  | 6           |  |  |
| KA-PL04(9